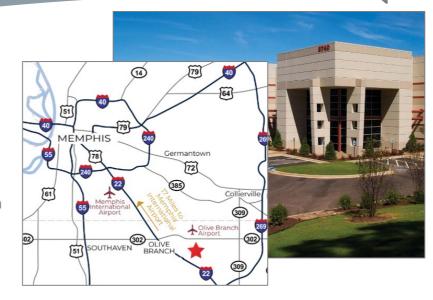

# - 3PL Service Capacity Available

**Crossroads Distribution Center | Bldg H** 8740 Crossroads Drive, Olive Branch MS 38654

#### **EXCELLENT LOCATION:**

- Located in the Memphis TN area, 18 minutes from FEDEX Global Hub.
- Multi-user environment with up to 160,000 ft.<sup>2</sup> immediately available, in existing syncreon 303,000 ft.<sup>2</sup> site.